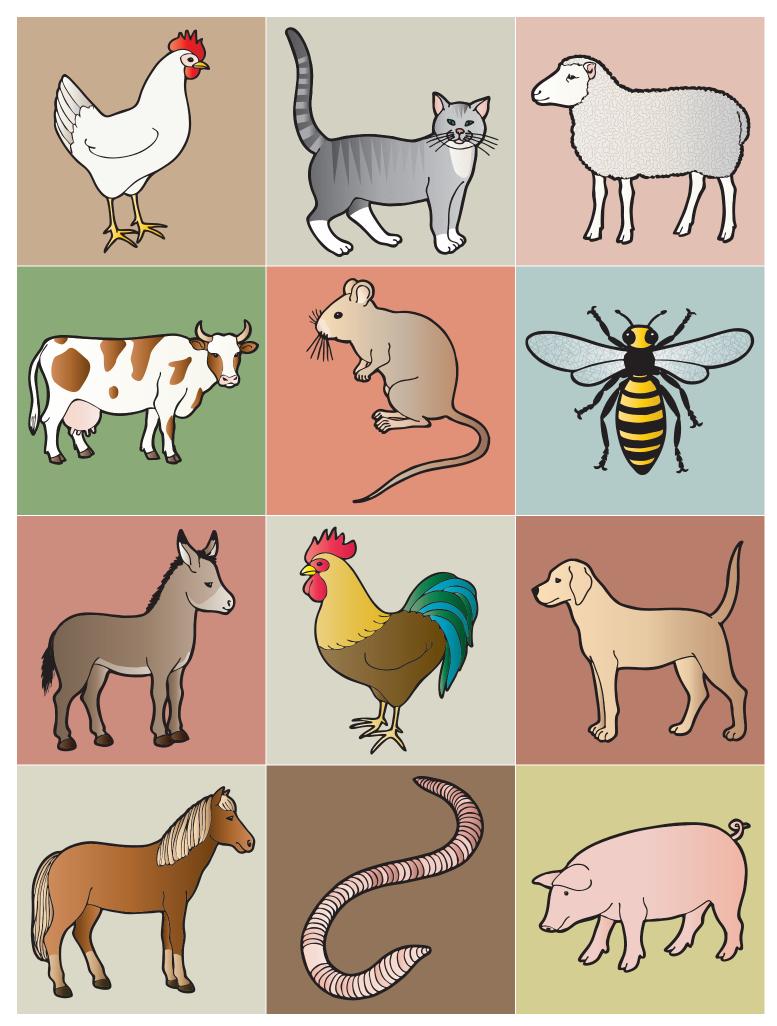

FINNISH ANIMALS – Memory Print 2 copies of each template. Cut out cards along white line.

IF YOU WERE AN ANIMAL, WHAT ANIMAL WOULD YOU BE? – Introduction Pick a card or draw a picture. Introduce yourself and tell what animal you would be and why.

Free Printable PDF https://freeprintablepdf.wordpress.com/ Drawings: www.papunet.net, Elina Vanninen, modified by Kirsi Alastalo.

FINNISH ANIMALS – Memory Print 2 copies of each template. Cut out cards along white line.