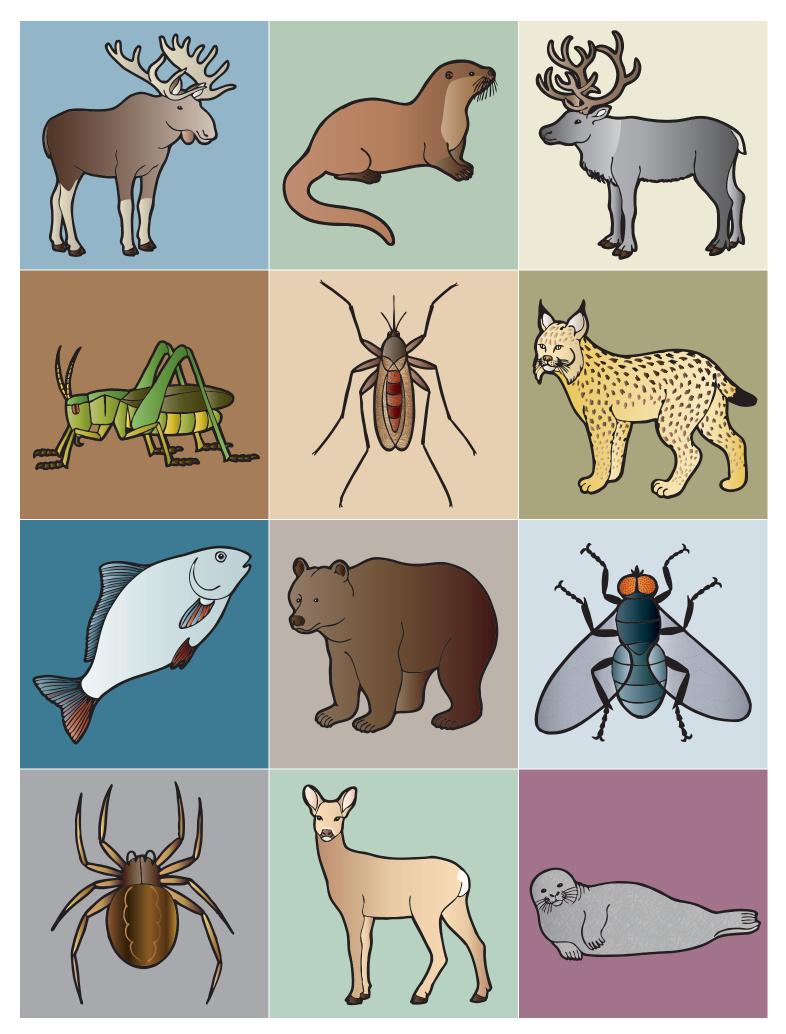

IF YOU WERE AN ANIMAL, WHAT ANIMAL WOULD YOU BE? – Introduction Pick a card or draw a picture. Introduce yourself and tell what animal you would be and why.

Free Printable PDF https://freeprintablepdf.wordpress.com/ Drawings: www.papunet.net, Elina Vanninen, modified by Kirsi Alastalo.

FINNISH ANIMALS – Memory Print 2 copies of each template. Cut out cards along white line.

IF YOU WERE AN ANIMAL, WHAT ANIMAL WOULD YOU BE? – Introduction Pick a card or draw a picture. Introduce yourself and tell what animal you would be and why.