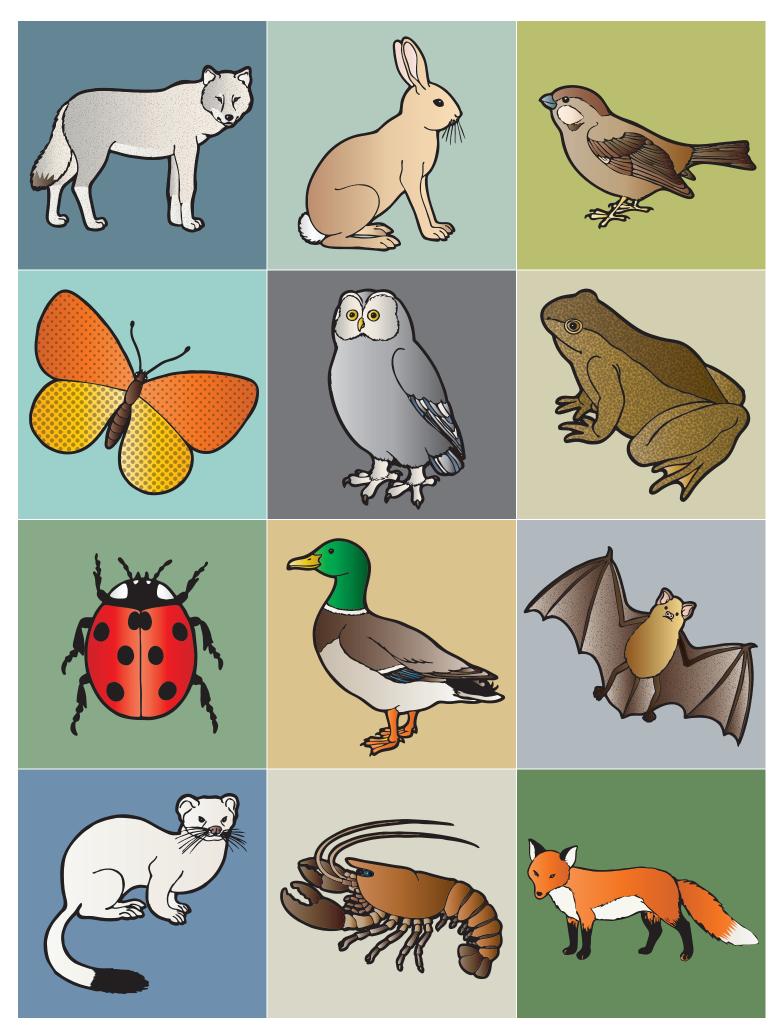

FINNISH ANIMALS – Memory Print 2 copies of each template. Cut out cards along white line.

IF YOU WERE AN ANIMAL, WHAT ANIMAL WOULD YOU BE? – Introduction Pick a card or draw a picture. Introduce yourself and tell what animal you would be and why.

Free Printable PDF https://freeprintablepdf.wordpress.com/ Drawings: www.papunet.net, Elina Vanninen, modified by Kirsi Alastalo.

Empty cards for drawings

IF YOU WERE AN ANIMAL, WHAT ANIMAL WOULD YOU BE? – Introduction Pick a card or draw a picture.